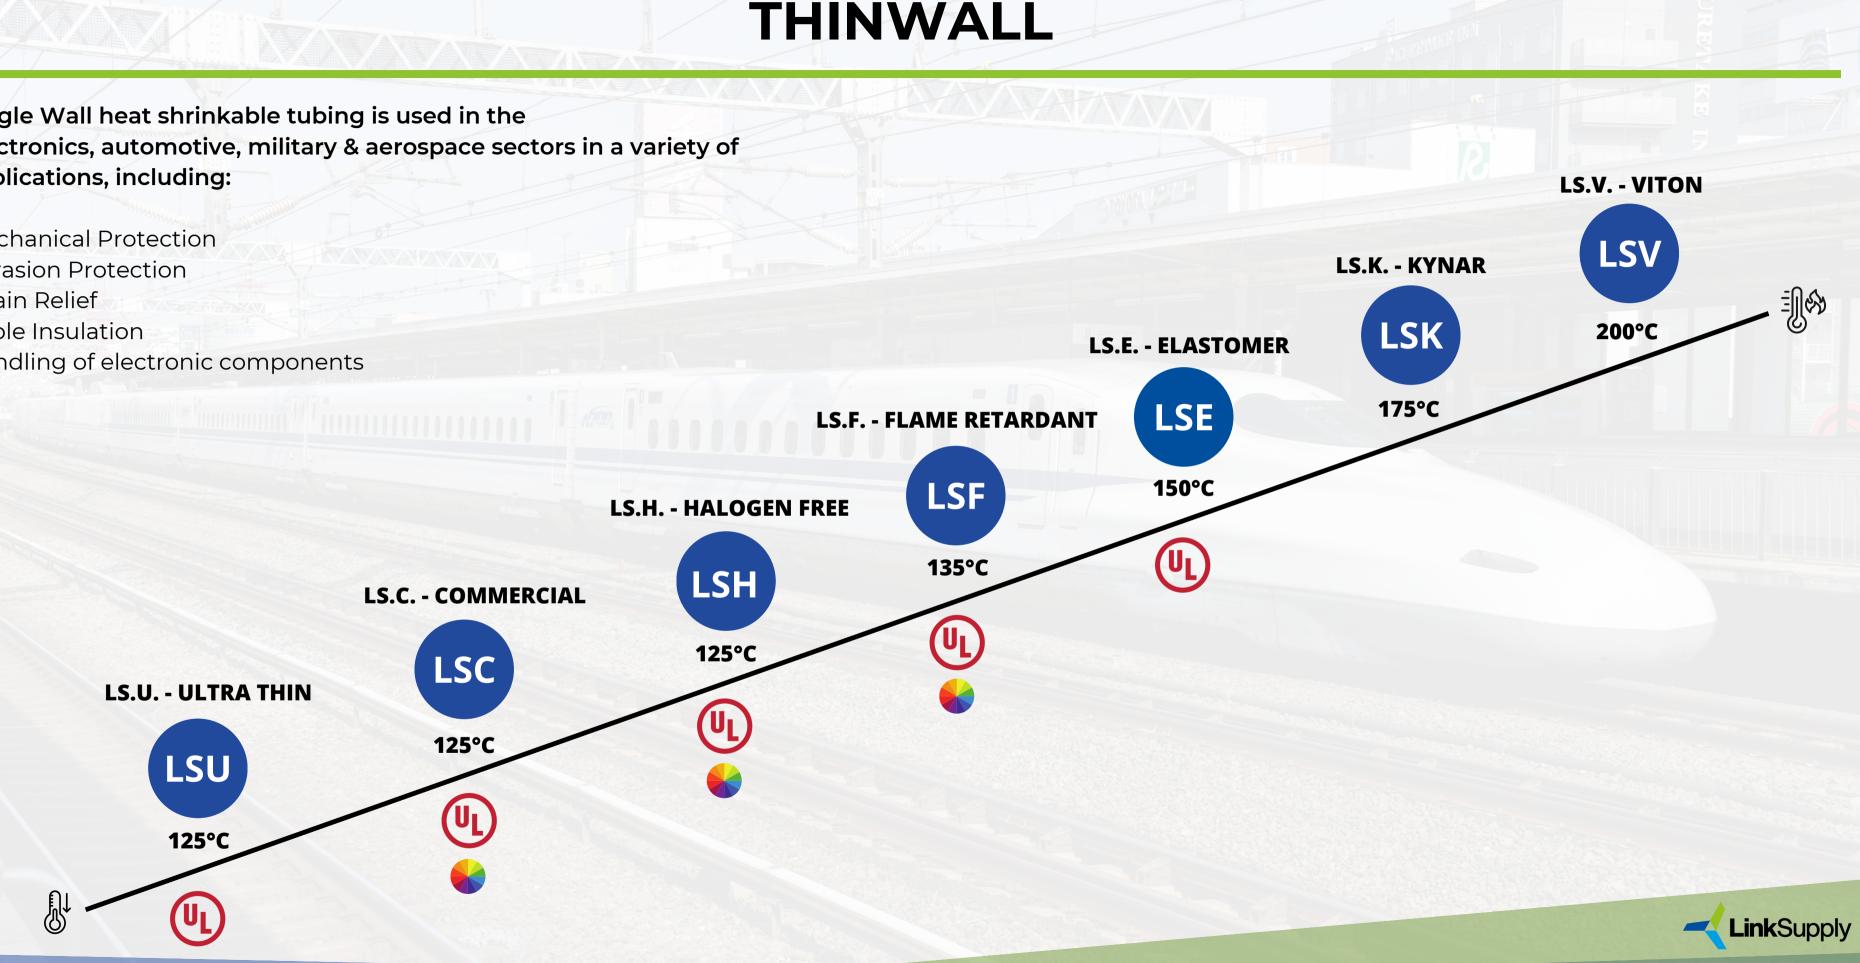

# THINWALL

Single Wall heat shrinkable tubing is used in the electronics, automotive, military & aerospace sectors in a variety of applications, including:

Mechanical Protection **Abrasion Protection** Strain Relief Cable Insulation Bundling of electronic components