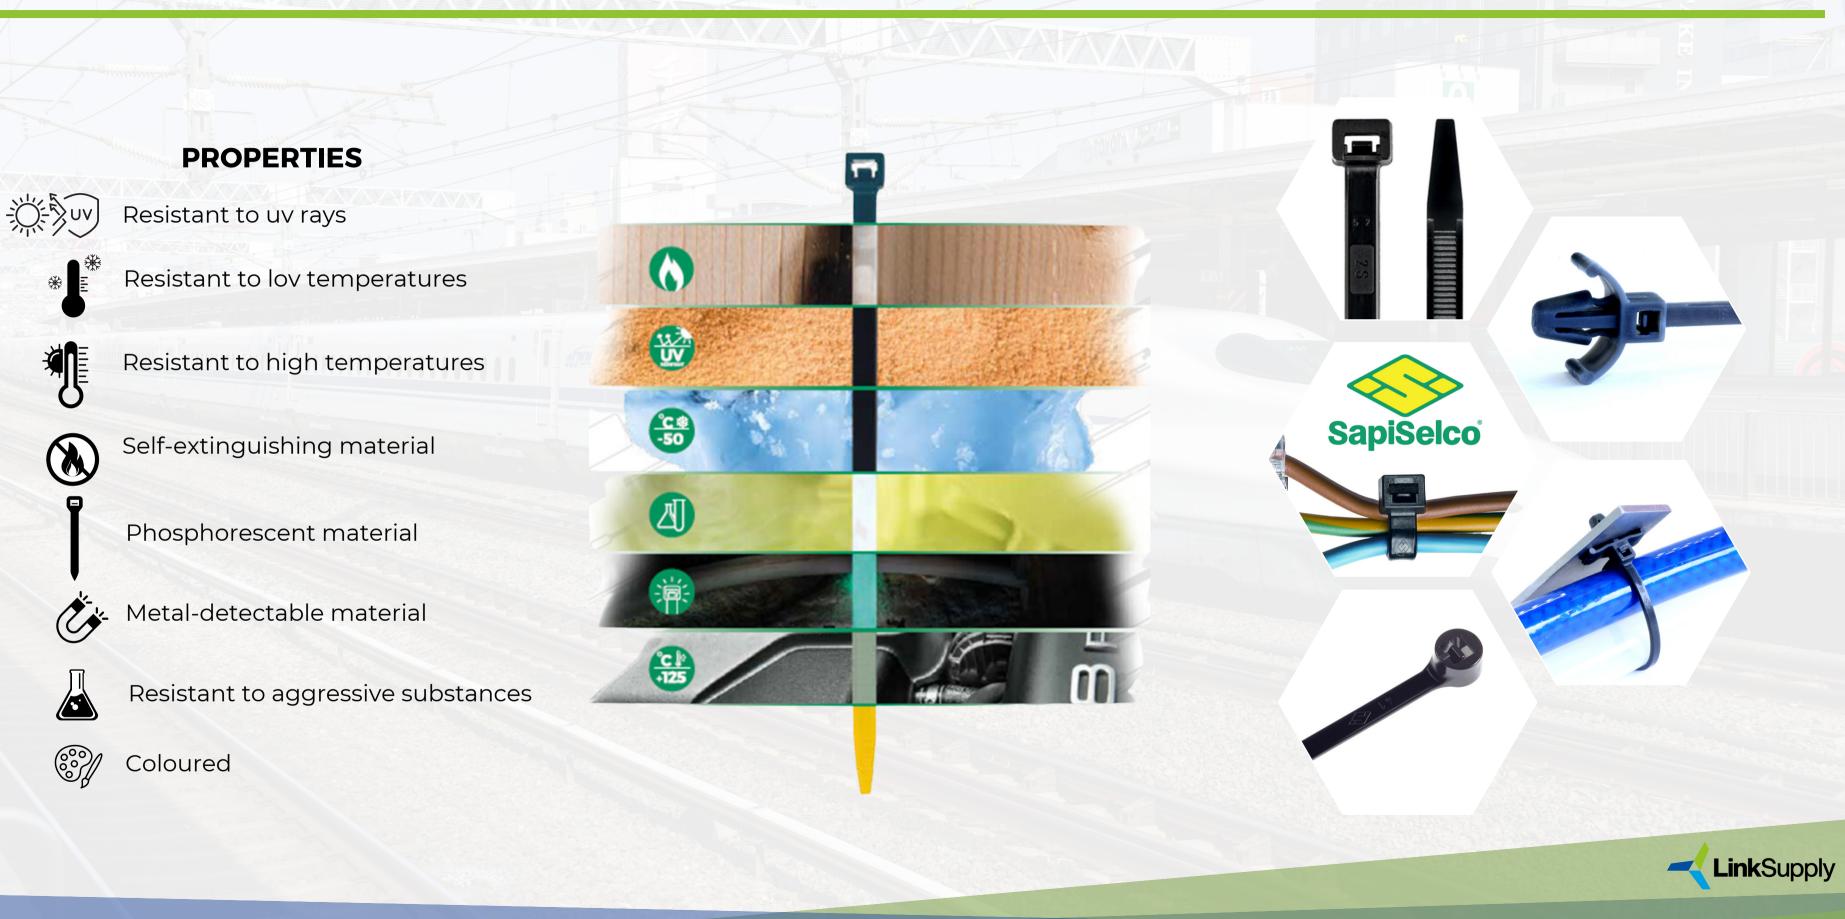

oisture sealing Mechanical protection (flexing, abrasion, cutthrough) Component solution - to seal, protect and insulate

Tubing and adhesive combination - for superior strain relief



# **MEDIUM HEAVY SPECIAL**



#### **MIDDLE NON-FLAME RETARDANT** .M.IDDLE .N.ON

Medium wall suitable for a variety of low voltage electrical and mechanical application, where lighter weight and greater flexibility are important.





#### **HEAVY NON-FLAME RETARDANT** .H.EAVY .N.ON

Heavy wall adhesive-lined heat shrink tubing provides maximum reliability for insulating and protecting cable joints and terminations.

All different Shapes from Breakout, Endcaps, and wrap around for different applications



LSX.B. - BREAKOUT



LSX.E. - ENDCAP



**LSX.W. - WRAP AROUND** 



# **CABLE TIES BY SAPI SELCO**





# CONTACT

## **Heinrich Bergen**

Sales +49 171 3032959 hb@link-supply.de

## **Bianca Thiess**

**Customer Service** +49 176 78 178 707 bt@link-supply.de

## **Carsten Martinus Jensen**

### Management +45 23242536

cmj@link-supply.dk

## Jesper Pedersen

#### **Management & Operations** +45 30506958 jp@link-supply.dk

# LINE CARD

### **Mathias Engsig Ullergaard Quality Manager**

+45 20471910 mep@link-supply.dk